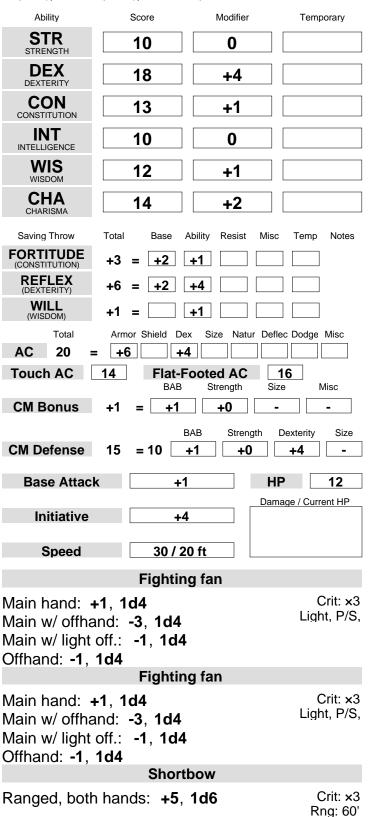

# Adrian Redfeather as 'Lady Redfalcon"

Player: Steve Johnson

Female Human Slaver 1, Andoran faction - CR 1/2

Neutral Good Humanoid (Human); Deity: Green Faith; Age:

18; Height: 5' 6"; Weight: 137lb.; Hair: Black



Character Number: 42914 - 5



| Skill Name                                 | Total | Ability | Ranks | Temp |  |
|--------------------------------------------|-------|---------|-------|------|--|
| <sup>0</sup> Acrobatics                    | +5    | DEX (4) | 1     |      |  |
| Speed less than 30': -4 jump               |       |         |       |      |  |
| Appraise                                   | +0    | INT (0) | -     |      |  |
| Bluff                                      | +6    | CHA (2) | 1     |      |  |
| Trustworthy: +1 trait bonus to fool others |       |         |       |      |  |
| <sup>U</sup> Climb                         | -3    | STR (0) | -     |      |  |
| Diplomacy                                  | +7    | CHA (2) | 1     |      |  |
| <sup>⊺</sup> Disgu